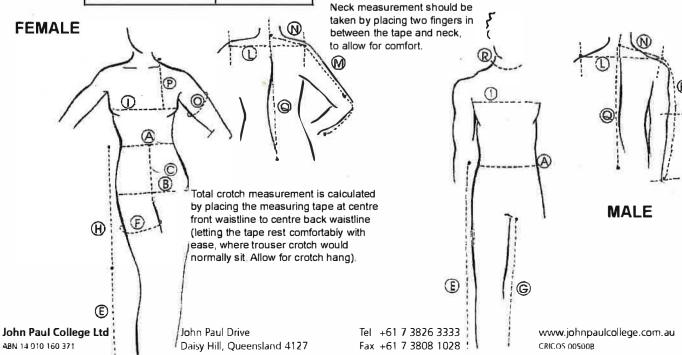

## **LOWER BODY GARMENT**

| <u>SKIRT</u>                                        |    |
|-----------------------------------------------------|----|
| A. Waist (at point where the garment is worn)       |    |
| B. Hips                                             |    |
| H. Skirt Length                                     |    |
| IROUSER                                             |    |
| A. Waist<br>(at point where the<br>garment is worn) |    |
| B. Hips                                             |    |
| C. Total Crotch                                     |    |
| E. Outer Leg Length                                 | 8  |
| F. Widest Part of Thigh                             |    |
| G. Inner Leg Length<br>(from crotch hang)           | 14 |

## **UPPER BODY GARMENT**

| I. Chest/Bust                                       |  |
|-----------------------------------------------------|--|
| A. Waist<br>(true)                                  |  |
| B. Hips                                             |  |
| L. Across Back                                      |  |
| M. Back Neck to Sleeve Length (elbow slightly bent) |  |
| N. Neck to Shoulder                                 |  |
| O. Widest Part of Upper Arm                         |  |
| P. Bust Point                                       |  |
| Q. Back Length<br>(neck to finished length)         |  |
| R. Neck<br>(men only)                               |  |